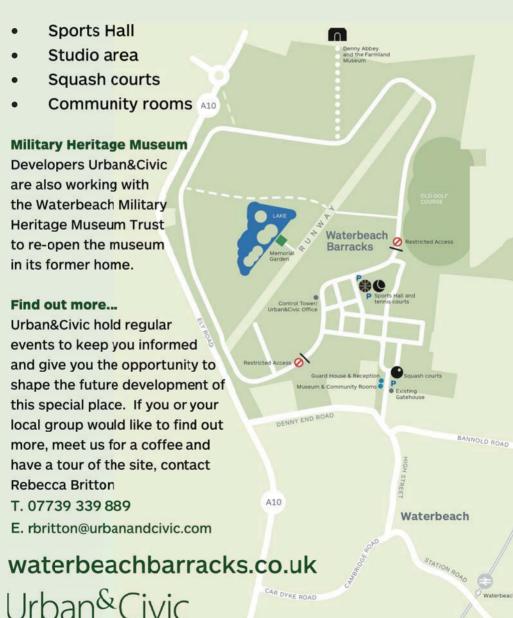

### Waterbeach Barracks and Airfield

The former barracks and airfield at Waterbeach, offer a range of community facilities for local groups including;

At Little Stars Day Nursery we care for children from 3 months until 5 years and accept funding for 2, 3 and 4 year olds, either full time or term time only.

During our Forest School sessions our dedicated Preschool Team work with children to develop their curiosity for the wider world. We help build their confidence by introducing new experiences in new environments, preparing them for their transistion to school

www.littlestarscambridge.co.uk

Buchanan Centre, Capper Road, Waterbeach, Cambridge, CB25 9LY 01223 861911